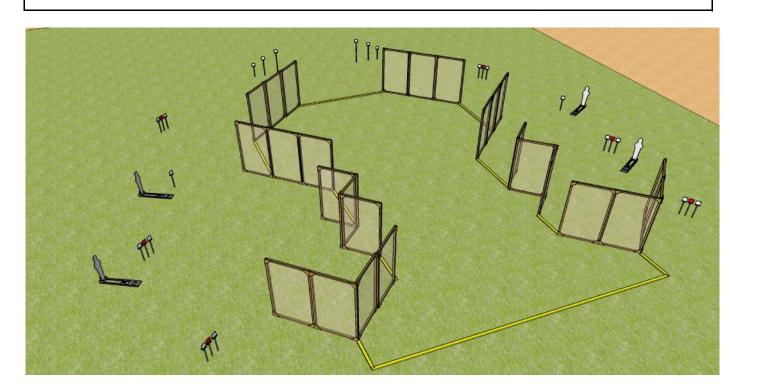

### **STAGE 11 - LONG COURSE OF FIRE**

| TARGETS:                    | 17 Plates  |                                       | MINIMUM NUMBER OF ROUNDS:      | 28                                                                                                                                                                                                           |
|-----------------------------|------------|---------------------------------------|--------------------------------|--------------------------------------------------------------------------------------------------------------------------------------------------------------------------------------------------------------|
|                             | 8 Frangibl | e Clays                               |                                |                                                                                                                                                                                                              |
|                             | 3 IPSC pop | pers                                  |                                |                                                                                                                                                                                                              |
| AMMUNITION:                 | BIRDSHOT   | •                                     | POSSIBLE POINTS:               | 140                                                                                                                                                                                                          |
| TIME START:                 | Audible    |                                       |                                |                                                                                                                                                                                                              |
| SHOTGUN READY<br>CONDITION: | Option 1   | Firearm is loaded,<br>safety engaged. | COMPETITOR READY<br>CONDITION: | Standing erect, shotgun held in both hands stock touching competitor at hip level, trigger guard downwards, muzzle pointed downrage with fingers outside trigger guard, feet touching marks as demonstrated. |
| PROCEDURE:                  | On the sta | irt signal, engage targe              | ets from within the designat   | ed area.                                                                                                                                                                                                     |