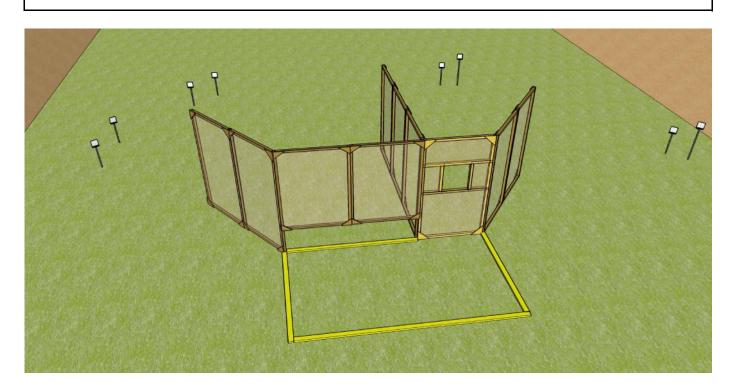

### **STAGE 7 - MEDIUM COURSE OF FIRE**

| TARGETS:                    | 15 Plates<br>6 Penalty Plates                                        | MINIMUM NUMBER OF ROUNDS:      | 15                                                                                                                                                                                       |
|-----------------------------|----------------------------------------------------------------------|--------------------------------|------------------------------------------------------------------------------------------------------------------------------------------------------------------------------------------|
| AMMUNITION:                 | BIRDSHOT                                                             | POSSIBLE POINTS:               | 75                                                                                                                                                                                       |
| TIME START:                 | Audible                                                              |                                |                                                                                                                                                                                          |
| SHOTGUN READY<br>CONDITION: | Firearm is loaded,<br>Option 1 safety engaged.                       | COMPETITOR READY<br>CONDITION: | Standing erect, shotgun held in both hands stock touching competitor at hip level, trigger guard downwards, muzzle pointed downrage with fingers outside trigger guard, as demonstrated. |
| PROCEDURE:                  | On the start signal, engage targets from within the designated area. |                                |                                                                                                                                                                                          |