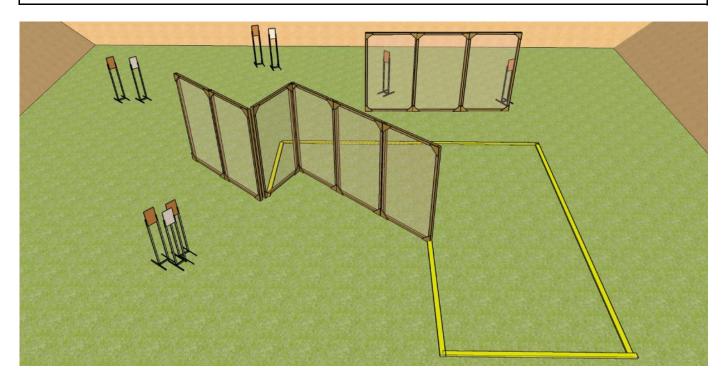

### **STAGE 3 - SHORT COURSE OF FIRE**

| TARGETS:                    | 8 IPSC Classic Paper          |                                                                                           | MINIMUM NUMBER OF ROUNDS:                                 | 8                                                                |
|-----------------------------|-------------------------------|-------------------------------------------------------------------------------------------|-----------------------------------------------------------|------------------------------------------------------------------|
|                             | 2 IPSC Classic Penalty Target |                                                                                           |                                                           |                                                                  |
| AMMUNITION:                 | SLUG                          |                                                                                           | POSSIBLE POINTS:                                          | 40                                                               |
| TIME START:                 | Audible                       |                                                                                           |                                                           |                                                                  |
| SHOTGUN READY<br>CONDITION: | Option 1                      | Firearm is loaded,<br>safety engaged,<br>placed on table<br>within the indicated<br>area. | COMPETITOR READY<br>CONDITION:                            | Competitor seated in chair with hands on knees, as demonstrated. |
| PROCEDURE:                  |                               |                                                                                           | s from within the designate e and chair are outside the c | d area with one hit each. Best<br>lesignated shooting area.      |