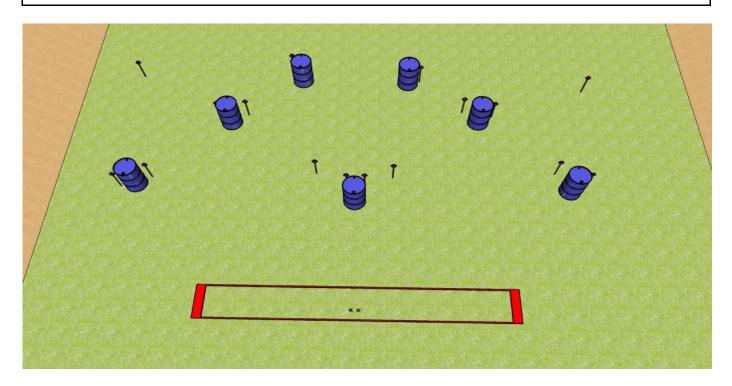

#### **STAGE 1 - SHORT COURSE OF FIRE**

| TARGETS:                    | 6 Plates   |                                                                       | MINIMUM NUMBER OF ROUNDS:  | 8                                                                                                                                                                                        |
|-----------------------------|------------|-----------------------------------------------------------------------|----------------------------|------------------------------------------------------------------------------------------------------------------------------------------------------------------------------------------|
|                             | 2 Frangibl | e Clays                                                               |                            |                                                                                                                                                                                          |
| AMMUNITION:                 | BIRDSHOT   | -                                                                     | POSSIBLE POINTS:           | 40                                                                                                                                                                                       |
| TIME START:                 | Audible    |                                                                       |                            |                                                                                                                                                                                          |
| SHOTGUN READY<br>CONDITION: | Option 2   | Magazine<br>filled/fitted, chamber<br>empty and the action<br>closed. |                            | Standing erect, shotgun held in both hands stock touching competitor at hip level, trigger guard downwards, muzzle pointed downrage with fingers outside trigger guard, as demonstrated. |
| PROCEDURE:                  | On the sta | ırt signal, engage target                                             | s from within the designat | ed area.                                                                                                                                                                                 |