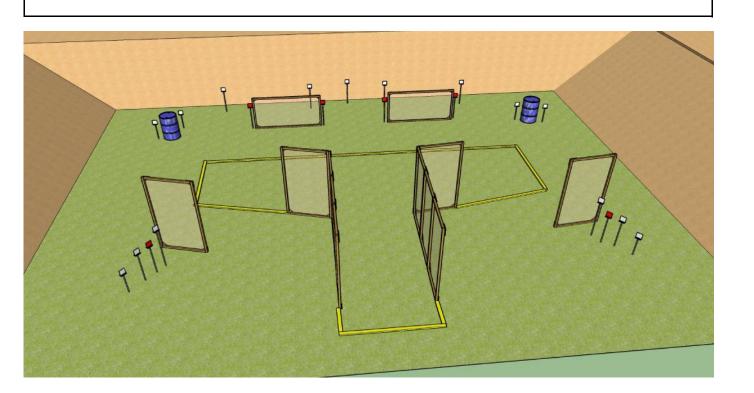

### **STAGE 16 - MEDIUM COURSE OF FIRE**

| TARGETS:                    | 16 Plates 2 Penalty Plate                                            | MINIMUM NUMBER OF ROUNDS:      | 16                                                                                                                                                                                       |
|-----------------------------|----------------------------------------------------------------------|--------------------------------|------------------------------------------------------------------------------------------------------------------------------------------------------------------------------------------|
| AMMUNITION:                 | BIRDSHOT                                                             | POSSIBLE POINTS:               | 80                                                                                                                                                                                       |
| TIME START:                 | Audible                                                              |                                |                                                                                                                                                                                          |
| SHOTGUN READY<br>CONDITION: | Firearm is loaded, Option 1 safety engaged.                          | COMPETITOR READY<br>CONDITION: | Standing erect, shotgun held in both hands stock touching competitor at hip level, trigger guard downwards, muzzle pointed downrage with fingers outside trigger guard, as demonstrated. |
| PROCEDURE:                  | On the start signal, engage targets from within the designated area. |                                |                                                                                                                                                                                          |