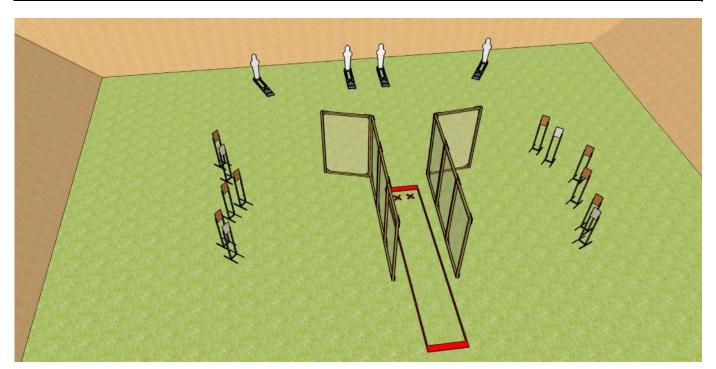

#### **STAGE 14 - SHORT COURSE OF FIRE**

| TARGETS:                    | 8 Plates                                                                                                                                         |                                       | MINIMUM NUMBER OF ROUNDS:      | 8                                                                                                                                                                                                            |
|-----------------------------|--------------------------------------------------------------------------------------------------------------------------------------------------|---------------------------------------|--------------------------------|--------------------------------------------------------------------------------------------------------------------------------------------------------------------------------------------------------------|
| AMMUNITION: TIME START:     | BIRDSHOT<br>Audible                                                                                                                              | -                                     | POSSIBLE POINTS:               | 40                                                                                                                                                                                                           |
| SHOTGUN READY<br>CONDITION: | Option 1                                                                                                                                         | Firearm is loaded,<br>safety engaged. | COMPETITOR READY<br>CONDITION: | Standing erect, shotgun held in both hands stock touching competitor at hip level, trigger guard downwards, muzzle pointed downrage with fingers outside trigger guard, feet touching marks as demonstrated. |
| PROCEDURE:                  | On the start signal, engage targets from within the designated area. Door opens inwards towards shooting area, may only be opened using hand(s). |                                       |                                |                                                                                                                                                                                                              |