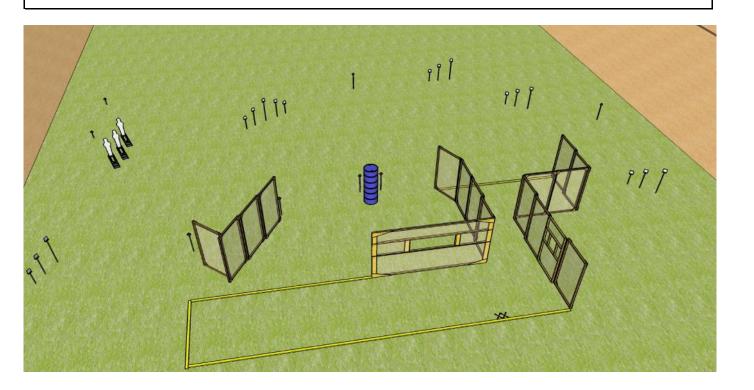

### **STAGE 6 - MEDIUM COURSE OF FIRE**

| TARGETS:                    | 8 A4 targets                                       | MINIMUM NUMBER OF ROUNDS:      | 12                                                                   |
|-----------------------------|----------------------------------------------------|--------------------------------|----------------------------------------------------------------------|
|                             | 4 A4 Penalty Targets                               |                                |                                                                      |
|                             | 4 IPSC Poppers                                     |                                |                                                                      |
| AMMUNITION:                 | BUCKSHOT MAX 9 PELLETS                             | POSSIBLE POINTS:               | 100                                                                  |
| TIME START:                 | Audible                                            |                                |                                                                      |
| SHOTGUN READY<br>CONDITION: | Firearm is loaded,<br>Option 1 safety engaged.     | COMPETITOR READY<br>CONDITION: | Standing in shooting area with feet touching marks, as demonstrated. |
| PROCEDURE:                  | On start signal, engage targets f IPSC A4 targets. | rom within the designated a    | rea. Best two hits for score on                                      |
|                             |                                                    |                                |                                                                      |