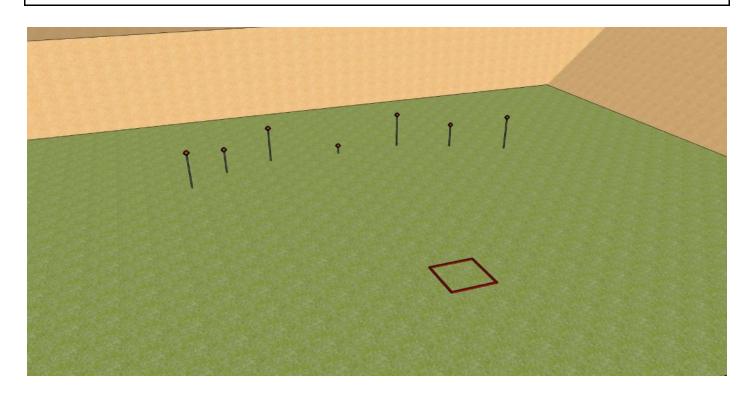

### **STAGE 3 - SHORT COURSE OF FIRE**

| TARGETS:                    | 8 IPSC Classic Paper          |                                                                                           | MINIMUM NUMBER OF ROUNDS:                                 | 8                                                                |
|-----------------------------|-------------------------------|-------------------------------------------------------------------------------------------|-----------------------------------------------------------|------------------------------------------------------------------|
|                             | 2 IPSC Classic Penalty Target |                                                                                           |                                                           |                                                                  |
| AMMUNITION:                 | SLUG                          |                                                                                           | POSSIBLE POINTS:                                          | 40                                                               |
| TIME START:                 | Audible                       |                                                                                           |                                                           |                                                                  |
| SHOTGUN READY<br>CONDITION: | Option 1                      | Firearm is loaded,<br>safety engaged,<br>placed on table<br>within the indicated<br>area. | COMPETITOR READY<br>CONDITION:                            | Competitor seated in chair with hands on knees, as demonstrated. |
| PROCEDURE:                  |                               |                                                                                           | s from within the designate e and chair are outside the c | d area with one hit each. Best<br>lesignated shooting area.      |