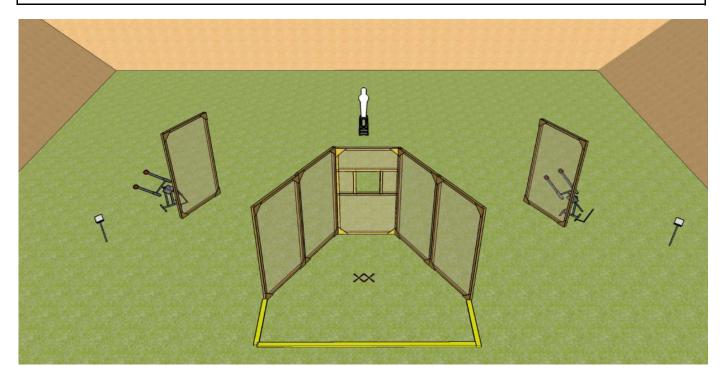

### **STAGE 3 - SHORT COURSE OF FIRE**

| TARGETS:                    | 8 IPSC Classic Paper          |                                                                                           | MINIMUM NUMBER OF ROUNDS:                                 | 8                                                                |
|-----------------------------|-------------------------------|-------------------------------------------------------------------------------------------|-----------------------------------------------------------|------------------------------------------------------------------|
|                             | 2 IPSC Classic Penalty Target |                                                                                           |                                                           |                                                                  |
| AMMUNITION:                 | SLUG                          |                                                                                           | POSSIBLE POINTS:                                          | 40                                                               |
| TIME START:                 | Audible                       |                                                                                           |                                                           |                                                                  |
| SHOTGUN READY<br>CONDITION: | Option 1                      | Firearm is loaded,<br>safety engaged,<br>placed on table<br>within the indicated<br>area. | COMPETITOR READY<br>CONDITION:                            | Competitor seated in chair with hands on knees, as demonstrated. |
| PROCEDURE:                  |                               |                                                                                           | s from within the designate e and chair are outside the c | d area with one hit each. Best<br>lesignated shooting area.      |