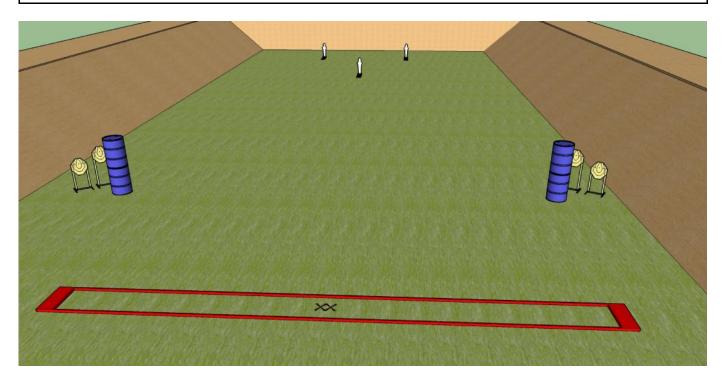

#### **STAGE 5 - SHORT COURSE OF FIRE**

| TARGETS:                    | 6 A4 targets 3 A4 Penalty Targets                     | MINIMUM NUMBER OF ROUNDS:      | 6                                                                                                                                                                                        |
|-----------------------------|-------------------------------------------------------|--------------------------------|------------------------------------------------------------------------------------------------------------------------------------------------------------------------------------------|
| AMMUNITION:                 | BUCKSHOT MAX 9 PELLETS                                | POSSIBLE POINTS:               | 60                                                                                                                                                                                       |
| TIME START:                 | Audible                                               |                                |                                                                                                                                                                                          |
| SHOTGUN READY<br>CONDITION: | Firearm is loaded, Option 1 safety engaged.           | COMPETITOR READY<br>CONDITION: | Standing erect, shotgun held in both hands stock touching competitor at hip level, trigger guard downwards, muzzle pointed downrage with fingers outside trigger guard, as demonstrated. |
| PROCEDURE:                  | On start signal, engage targets from IPSC A4 targets. | om within the designated a     | rea. Best two hits for score on                                                                                                                                                          |