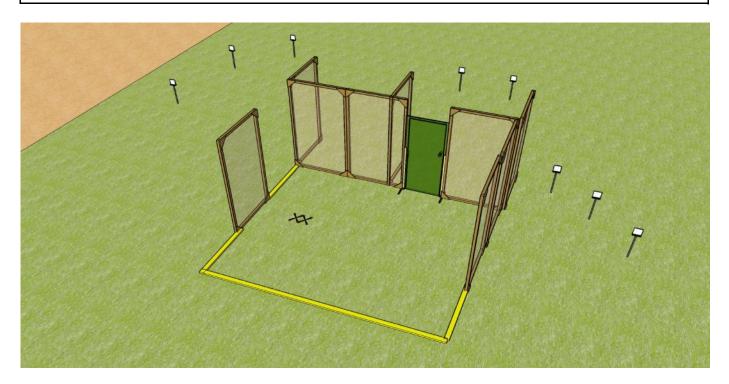

#### **STAGE 14 - SHORT COURSE OF FIRE**

| TARGETS:                    | 8 Plates                                                                                                                                         |                                       | MINIMUM NUMBER OF ROUNDS:      | 8                                                                                                                                                                                                            |
|-----------------------------|--------------------------------------------------------------------------------------------------------------------------------------------------|---------------------------------------|--------------------------------|--------------------------------------------------------------------------------------------------------------------------------------------------------------------------------------------------------------|
| AMMUNITION: TIME START:     | BIRDSHOT<br>Audible                                                                                                                              | -                                     | POSSIBLE POINTS:               | 40                                                                                                                                                                                                           |
| SHOTGUN READY<br>CONDITION: | Option 1                                                                                                                                         | Firearm is loaded,<br>safety engaged. | COMPETITOR READY<br>CONDITION: | Standing erect, shotgun held in both hands stock touching competitor at hip level, trigger guard downwards, muzzle pointed downrage with fingers outside trigger guard, feet touching marks as demonstrated. |
| PROCEDURE:                  | On the start signal, engage targets from within the designated area. Door opens inwards towards shooting area, may only be opened using hand(s). |                                       |                                |                                                                                                                                                                                                              |