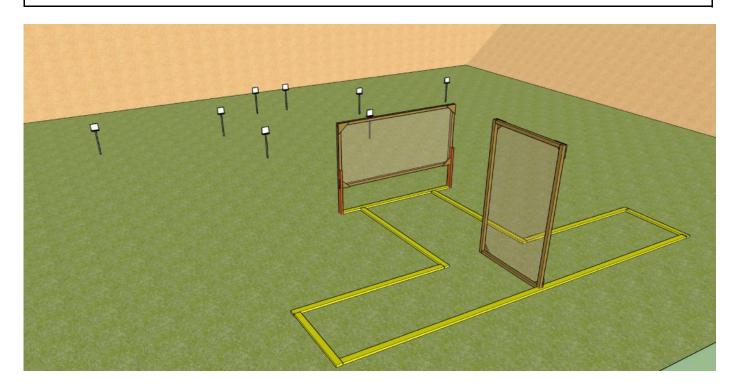

#### **STAGE 2 - SHORT COURSE OF FIRE**

| TARGETS:                    | 7 Frangible Clays                  | MINIMUM NUMBER OF ROUNDS:      | 7                                                                                                                                                                                        |
|-----------------------------|------------------------------------|--------------------------------|------------------------------------------------------------------------------------------------------------------------------------------------------------------------------------------|
| AMMUNITION: TIME START:     | BIRDSHOT<br>Audible                | POSSIBLE POINTS:               | 35                                                                                                                                                                                       |
| SHOTGUN READY<br>CONDITION: | Option 3 Firearm is unloaded.      | COMPETITOR READY<br>CONDITION: | Standing erect, shotgun held in both hands stock touching competitor at hip level, trigger guard downwards, muzzle pointed downrage with fingers outside trigger guard, as demonstrated. |
| PROCEDURE:                  | On the start signal, engage target | s from within the designate    | d area.                                                                                                                                                                                  |